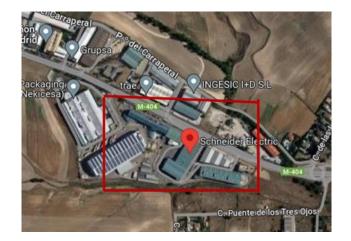

## Industrial site in Madrid

- Located in Griñón 27 km from Madrid.
- Availability of basic equipment (water, electrical substation, gas, fiber and private security circuit))
- ▶ Warehouse, offices and equipment in very good condition
- ► Equipped with loading docks
- ► 3 overhead cranes

## **Location Opportunity**

- ▶ Site of 31,215 m<sup>2</sup> (12,795 m<sup>2</sup> built-up area) with the possibility of segregation
- ▶ Industrial area with access to main highways (M 404, M 407, AP- 41, A 42).
- ▶ High-speed train and airport available in Madrid
- ▶ High flexibility to adapt the facilities to the needs of each project
- Priority will be given to job-creating projects
- Availability of grants and incentives for investments in the territory