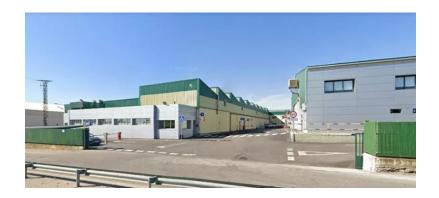

## Industrial site in Madrid

- Located in Griñón 27 km from Madrid.
- Availability of basic equipment (water, electrical substation, gas, fiber and private security circuit))
- ▶ Warehouse, offices and equipment in very good condition
- ► Equipped with loading docks
- ► 3 overhead cranes